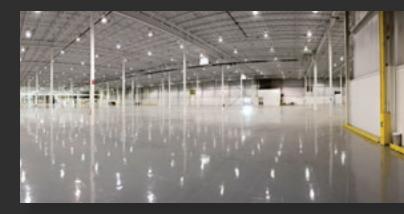

**BIG BOX RETAIL** 

SERVICE BAYS

WAREHOUSE

Nearly any concrete slab can be polished to meet the needs of your space, whether you're an industrial, commercial or retail location, business office, or community area.

Polished concrete has become the floor of choice for virtually any application. Schools, churches, museums, aircraft hangars, big box retailers, grocery stores, club stores, dealerships, warehouses and factories are examples of facilities with polished concrete.