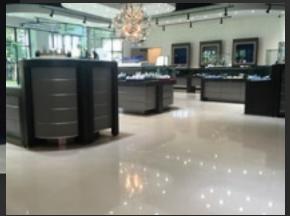

**BIG BOX RETAIL** 

SERVICE BAYS

Nearly any concrete slab can be polished to meet the needs of your space, whether you're an industrial, commercial or retail location, business office, or community area.

Polished concrete has become the floor of choice for virtually any application. Schools, churches, museums, aircraft hangars, big box retailers, grocery stores, club stores, dealerships, warehouses and factories are examples of facilities with polished concrete.