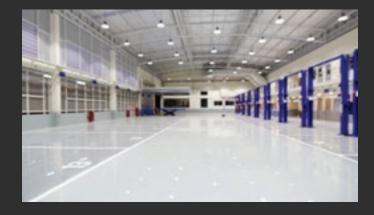

**BIG BOX RETAIL** 

SERVICE BAYS

Nearly any concrete slab can be polished to meet the needs of your space, whether you're an industrial, commercial or retail location, business office, or community area.

Polished concrete has become the floor of choice for virtually any application. Schools, churches, museums, aircraft hangars, big box retailers, grocery stores, club stores, dealerships, warehouses and factories are examples of facilities with polished concrete.