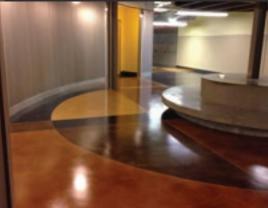

## **CONCRETE OVERLAYS**

Some floors are too badly damaged to restore. These floors are usually good candidates for our concrete overlays. Our interior overlays are generally installed using a light gray, self-leveling cement based material. It is formulated to provide us with a "new canvas" that is designed to accept diamond polishing, architectural stains, concrete coatings. Overlays can also be "seeded" with glass or aggregates to create a terrazzo-like finish.

SEEDED OVERLAY TO RESEMBLE TERRAZZO

**OVERLAY IN PROCESS** 

STAIN AND SEAL

INTEGRAL COLOR POLISHED OVERLAY

WHITE POLISHED OVERLAY