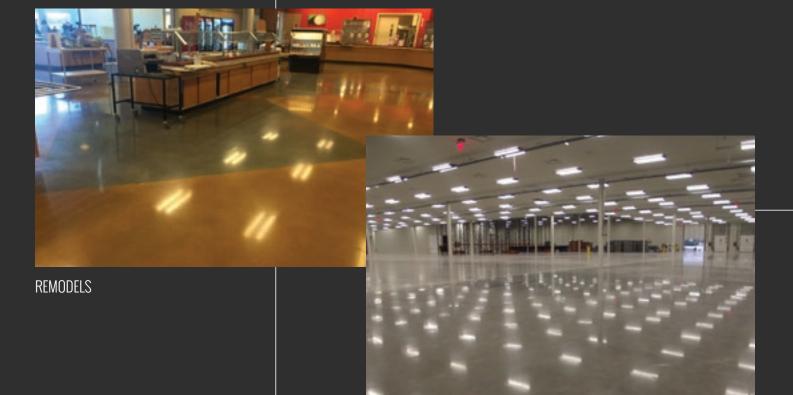

## **CONCRETE OVERLAYS**

Some floors are too badly damaged to restore. These floors are usually good candidates for our concrete overlays. Our interior overlays are generally installed using a light gray, self-leveling cement based material. It is formulated to provide us with a "new canvas" that is designed to accept diamond polishing, architectural stains, concrete coatings. Overlays can also be "seeded" with glass or aggregates to create a terrazzo-like finish.