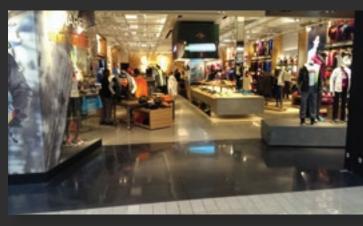

Nearly any concrete slab can be polished to meet the needs of your space, whether you're an industrial, commercial or retail location, business office, or community area.

Polished concrete has become the floor of choice for virtually any application. Schools, churches, museums, aircraft hangars, big box retailers, grocery stores, club stores, dealerships, warehouses and factories are examples of facilities with polished concrete.