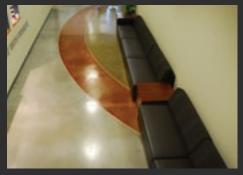

## **CONCRETE OVERLAYS**

Some floors are too badly damaged to restore. These floors are usually good candidates for our concrete overlays. Our interior overlays are generally installed using a light gray, self-leveling cement based material. It is formulated to provide us with a "new canvas" that is designed to accept diamond polishing, architectural stains, concrete coatings. Overlays can also be "seeded" with glass or aggregates to create a terrazzo-like finish.

SEEDED OVERLAY TO RESEMBLE TERRAZZO

**OVERLAY IN PROCESS** 

STAIN AND SEAL

INTEGRAL COLOR POLISHED OVERLAY

WHITE POLISHED OVERLAY