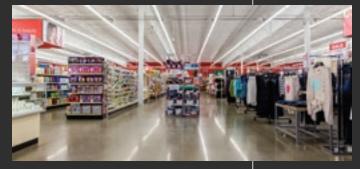

**BIG BOX RETAIL** 

SERVICE BAYS

Nearly any concrete slab can be polished to meet the needs of your space, whether you're an industrial, commercial or retail location, business office, or community area.

Polished concrete has become the floor of choice for virtually any application. Schools, churches, museums, aircraft hangars, big box retailers, grocery stores, club stores, dealerships, warehouses and factories are examples of facilities with polished concrete.