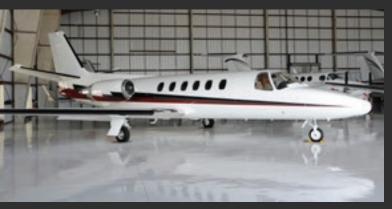

Nearly any concrete slab can be polished to meet the needs of your space, whether you're an industrial, commercial or retail location, business office, or community area.

Polished concrete has become the floor of choice for virtually any application. Schools, churches, museums, aircraft hangars, big box retailers, grocery stores, club stores, dealerships, warehouses and factories are examples of facilities with polished concrete.