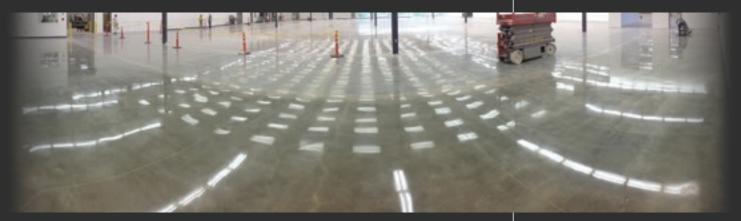

### **CONCRETE POLISHING**

ModernCrete Polished Concrete utilizes the existing concrete slab and applies a progressively finer series of diamond tooling to grind and polish the floor to the desired final finish. The process is completed with specialized equipment to capture the airborne dust. ModernCrete can customize your floor using color and designs ensuring each floor is unique to the facility to which its installed.

Nearly any concrete slab can be polished to meet the needs of your space, whether you're an industrial, commercial or retail location, business office, or community area.

Polished concrete has become the floor of choice for virtually any application. Schools, churches, museums, aircraft hangars, big box retailers, grocery stores, club stores, dealerships, warehouses and factories are examples of facilities with polished concrete.

ModernCrete has the expertise required to install polished concrete floors in all of these facilities and more. Our training and years of experience give us the ability to polish a new concrete slab or the third-generation use of an old concrete floor.