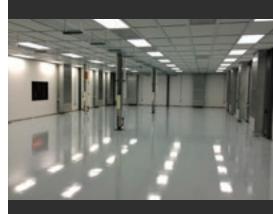

## **CONCRETE POLISHING**

Benefits of ModernCrete Polished Concrete:

- ModernCrete PC is 40% harder and more abrasion resistant than untreated concrete floors.
- **Cost-effective-** ModernCrete PC offers the lowest life cycle cost of any other flooring system.
- **Safe** Wet or dry, ModernCrete PC meets or exceeds OSHA slip coefficient standards.
- **Beautiful-** ModernCrete PC creates a look often mistaken for marble or polished stone.
- **Tough-** Foot traffic, forklift tires, vehicles, pallets, etc. do not damage polished concrete.
- **Green-** ModernCrete PC is naturally sustainable and can contribute LEED points to any project.
- Low Maintenance- Polished Concrete requires no waxing and stripping to sustain its shine. Just sweep and mop!

### **CONCRETE POLISHING**

ModernCrete Polished Concrete utilizes the existing concrete slab and applies a progressively finer series of diamond tooling to grind and polish the floor to the desired final finish. The process is completed with specialized equipment to capture the airborne dust. ModernCrete can customize your floor using color and designs ensuring each floor is unique to the facility to which its installed.

Nearly any concrete slab can be polished to meet the needs of your space, whether you're an industrial, commercial or retail location, business office, or community area.

Polished concrete has become the floor of choice for virtually any application. Schools, churches, museums, aircraft hangars, big box retailers, grocery stores, club stores, dealerships, warehouses and factories are examples of facilities with polished concrete.