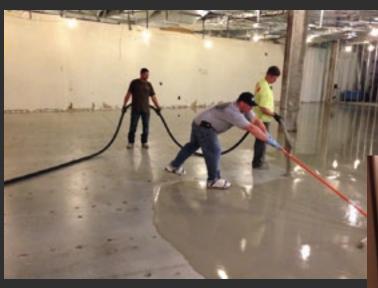

### **CONCRETE POLISHING**

ModernCrete Polished Concrete utilizes the existing concrete slab and applies a progressively finer series of diamond tooling to grind and polish the floor to the desired final finish. The process is completed with specialized equipment to capture the airborne dust. ModernCrete can customize your floor using color and designs ensuring each floor is unique to the facility to which its installed.

## **CONCRETE OVERLAYS**

Some floors are too badly damaged to restore. These floors are usually good candidates for our concrete overlays. Our interior overlays are generally installed using a light gray, self-leveling cement based material. It is formulated to provide us with a "new canvas" that is designed to accept diamond polishing, architectural stains, concrete coatings. Overlays can also be "seeded" with glass or aggregates to create a terrazzo-like finish.