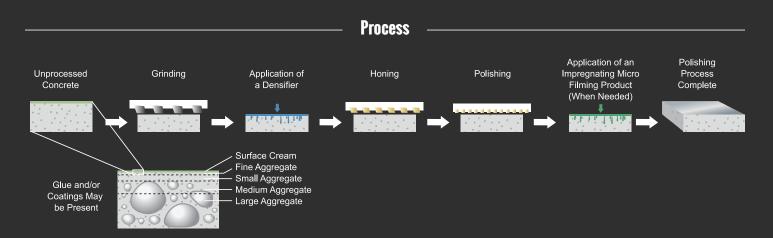

### **CONCRETE POLISHING**

ModernCrete Polished Concrete utilizes the existing concrete slab and applies a progressively finer series of diamond tooling to grind and polish the floor to the desired final finish. The process is completed with specialized equipment to capture the airborne dust. ModernCrete can customize your floor using color and designs ensuring each floor is unique to the facility to which its installed.