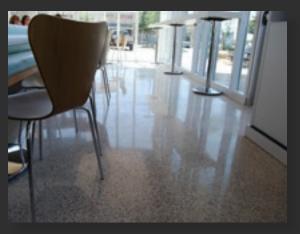

## **CONCRETE POLISHING**

Benefits of ModernCrete Polished Concrete:

- ModernCrete PC is 40% harder and more abrasion resistant than untreated concrete floors.
- **Cost-effective-** ModernCrete PC offers the lowest life cycle cost of any other flooring system.
- **Safe** Wet or dry, ModernCrete PC meets or exceeds OSHA slip coefficient standards.
- **Beautiful-** ModernCrete PC creates a look often mistaken for marble or polished stone.
- **Tough-** Foot traffic, forklift tires, vehicles, pallets, etc. do not damage polished concrete.
- **Green-** ModernCrete PC is naturally sustainable and can contribute LEED points to any project.
- Low Maintenance- Polished Concrete requires no waxing and stripping to sustain its shine. Just sweep and mop!

### **CONCRETE POLISHING**

ModernCrete Polished Concrete utilizes the existing concrete slab and applies a progressively finer series of diamond tooling to grind and polish the floor to the desired final finish. The process is completed with specialized equipment to capture the airborne dust. ModernCrete can customize your floor using color and designs ensuring each floor is unique to the facility to which its installed.